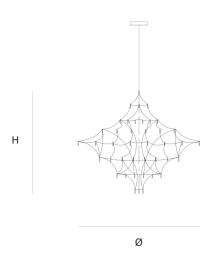

DIMENSIONS

160 cm 63 inch 160 cm 63 inch

CANOPY

25 cm 98 inch 5.5 cm 2.2 inch

CABLELENGTH Up to 200 cm 78 inch

99 x led 12V/0,6W, 2800K, CRI 97, 2970LM

INCLUDED

Yes