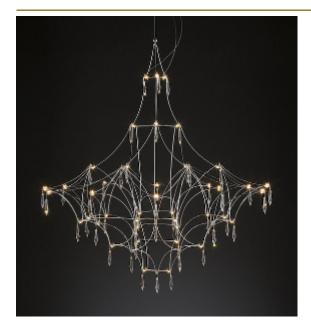

## ABOUT MIRA CHANDELIER

by Jan Pauwels

Swarovski crystals are sparkling in this transparent structure. This elegance makes the chandelier timeless. The circuit boards have leds on both sides. 2/3 of the light is going downwards and 1/3 is going upwards.